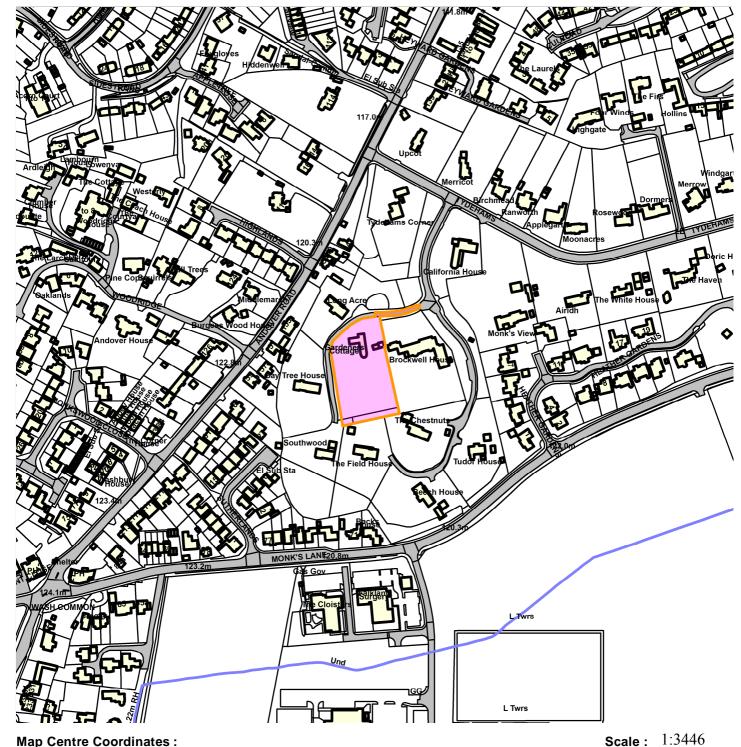

## The Gardeners Cottage, Tydehams

Map Centre Coordinates :

Reproduced from the Ordnance Survey map with the permission of the Controller of Her Majesty's Stationery Office © Crown Copyright 2003.

Unauthorised reproduction infringes Crown Copyright and may lead to prosecution or civil proceedings .